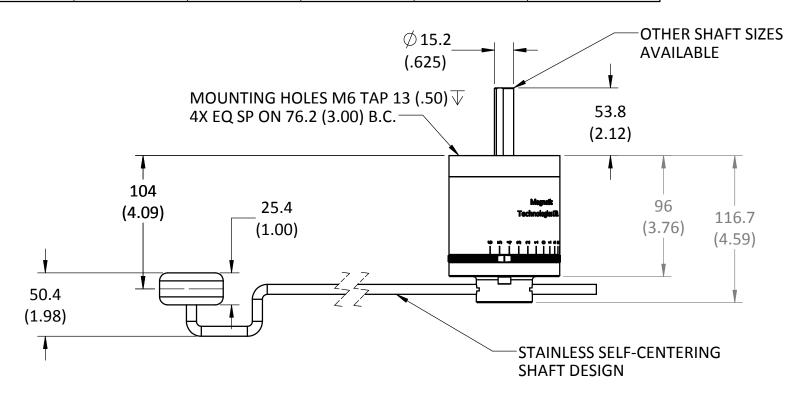

| MODEL    | TOR           | QUE            | WEI    | HEAT DISSIPATION |          |
|----------|---------------|----------------|--------|------------------|----------|
| CT12-001 | .03 - 1.36 Nm | .3 - 12 in. lb | 3.5 kg | 7.7 lb           | 28 Watts |