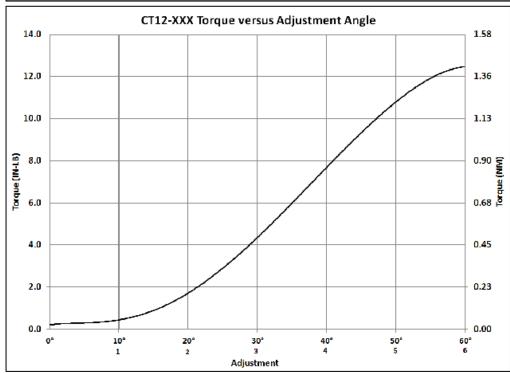

| MODEL    | TOR           | QUE            | WEI    | HEAT DISSIPATION |          |
|----------|---------------|----------------|--------|------------------|----------|
| CT12-001 | .03 - 1.36 Nm | .3 - 12 in. lb | 3.5 kg | 7.7 lb           | 28 Watts |