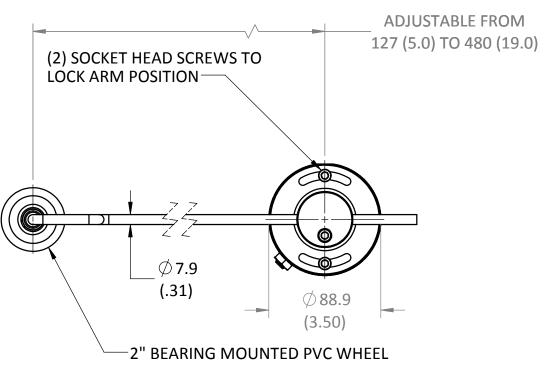

| MODEL    | TOR           | QUE            | WEI    | HEAT DISSIPATION |          |
|----------|---------------|----------------|--------|------------------|----------|
| CT12-001 | .03 - 1.36 Nm | .3 - 12 in. lb | 3.5 kg | 7.7 lb           | 28 Watts |