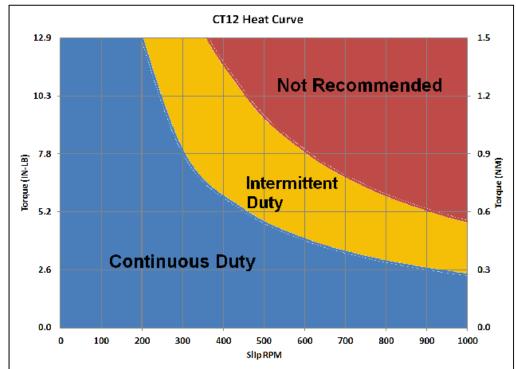

| MODEL    | TOR           | QUE            | WEI    | HEAT DISSIPATION |          |
|----------|---------------|----------------|--------|------------------|----------|
| CT12-001 | .03 - 1.36 Nm | .3 - 12 in. lb | 3.5 kg | 7.7 lb           | 28 Watts |