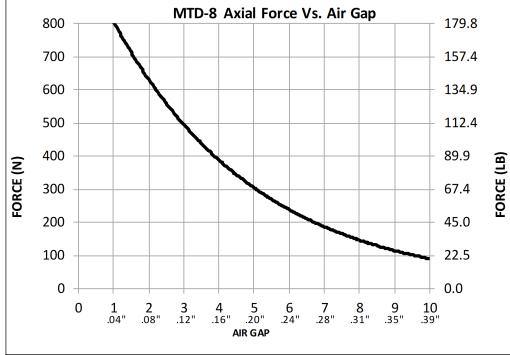

| MODEL | RATED TORQUE | @ STD. AIR GAP | BREAKAWA | MAX RPM  |         |
|-------|--------------|----------------|----------|----------|---------|
| MTD-8 | 7.5 Nm       | 66 Lb-in       | 8.5 Nm   | 75 Lb-in | 10,500* |

\* BALANCING FOR HIGH SPEED APPLICATIONS REQUIRED

| REVISIONS |      |             |      |  |  |  |
|-----------|------|-------------|------|--|--|--|
| REV.      | ECN. | DESCRIPTION | DATE |  |  |  |







|                                                                                                                                                                                                                                 | 0 1 .04"  |             | 5 6 / 8<br>.20" .24" .28" .31<br>GAP |               |
|---------------------------------------------------------------------------------------------------------------------------------------------------------------------------------------------------------------------------------|-----------|-------------|--------------------------------------|---------------|
| USED ON MTD-8