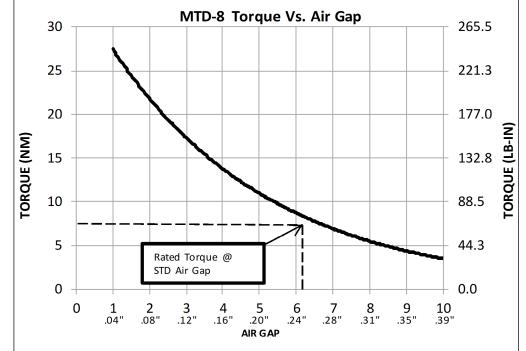

| MODEL | RATED TORQUE | @ STD. AIR GAP | BREAKAWA | MAX RPM  |         |
|-------|--------------|----------------|----------|----------|---------|
| MTD-8 | 7.5 Nm       | 66 Lb-in       | 8.5 Nm   | 75 Lb-in | 10,500* |

|                                                                                                                                                                                                                                 | 0 1 .04"  |             | 5 6 / 8<br>.20" .24" .28" .31<br>GAP |               |
|---------------------------------------------------------------------------------------------------------------------------------------------------------------------------------------------------------------------------------|-----------|-------------|--------------------------------------|---------------|
| USED ON MTD-8                                                                                                                                                                                                                   | SCALE 1:2 | SEE PRT DW  | 'G MAGNI                             | TIC           |
| UNLESS OTHERWISE SPECIFIED:  ALL DIMENSIONS ARE IN INCHES TOLERANCES: DECIMAL: .XX ± .01 .XXX ± .005 ANGULAR: ± 1° GEN. CONCENTRICITY: .001 T.I.R. MACH. FILLETS: .010 R MACH. EDGES: .015 R OR CHMF. UNSPECIFIED RADII: .015 R |           | SEE PRT DV  |                                      | IOLOGIES LTD. |
|                                                                                                                                                                                                                                 |           | ASM 9/8/202 | MTD-8 (316) Cut Sheet                |               |
| IN MICROINCHES GEOMETRIC: TO N                                                                                                                                                                                                  |           |             | DWG. NO.                             | REV.          |