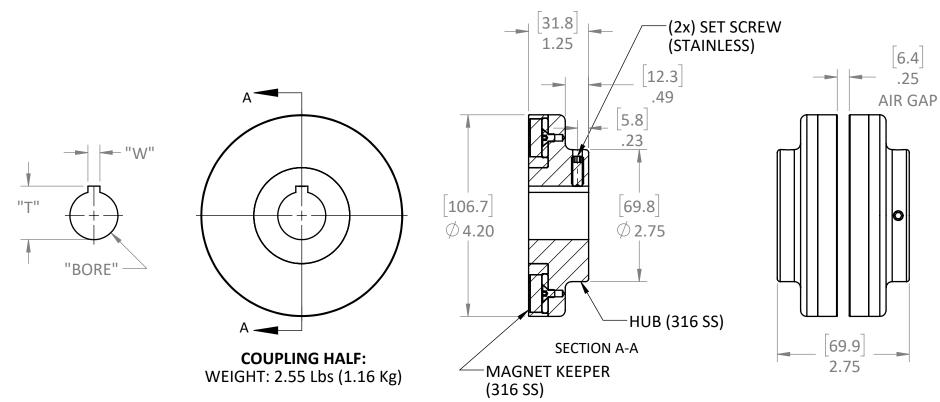

|                                                                                                                                                                                                                                 | 0 1 .04"  |             | 5 6 / 8<br>.20" .24" .28" .31<br>GAP |               |
|---------------------------------------------------------------------------------------------------------------------------------------------------------------------------------------------------------------------------------|-----------|-------------|--------------------------------------|---------------|
| USED ON MTD-8                                                                                                                                                                                                                   | SCALE 1:2 | SEE PRT DW  | 'G MAGNI                             | TIC           |
| UNLESS OTHERWISE SPECIFIED:  ALL DIMENSIONS ARE IN INCHES TOLERANCES: DECIMAL: .XX ± .01 .XXX ± .005 ANGULAR: ± 1° GEN. CONCENTRICITY: .001 T.I.R. MACH. FILLETS: .010 R MACH. EDGES: .015 R OR CHMF. UNSPECIFIED RADII: .015 R |           | SEE PRT DV  |                                      | IOLOGIES LTD. |
|                                                                                                                                                                                                                                 |           | ASM 9/8/202 | MTD-8 (316) Cut Sheet                |               |
| IN MICROINCHES GEOMETRIC: TO N                                                                                                                                                                                                  |           |             | DWG. NO.                             | REV.          |