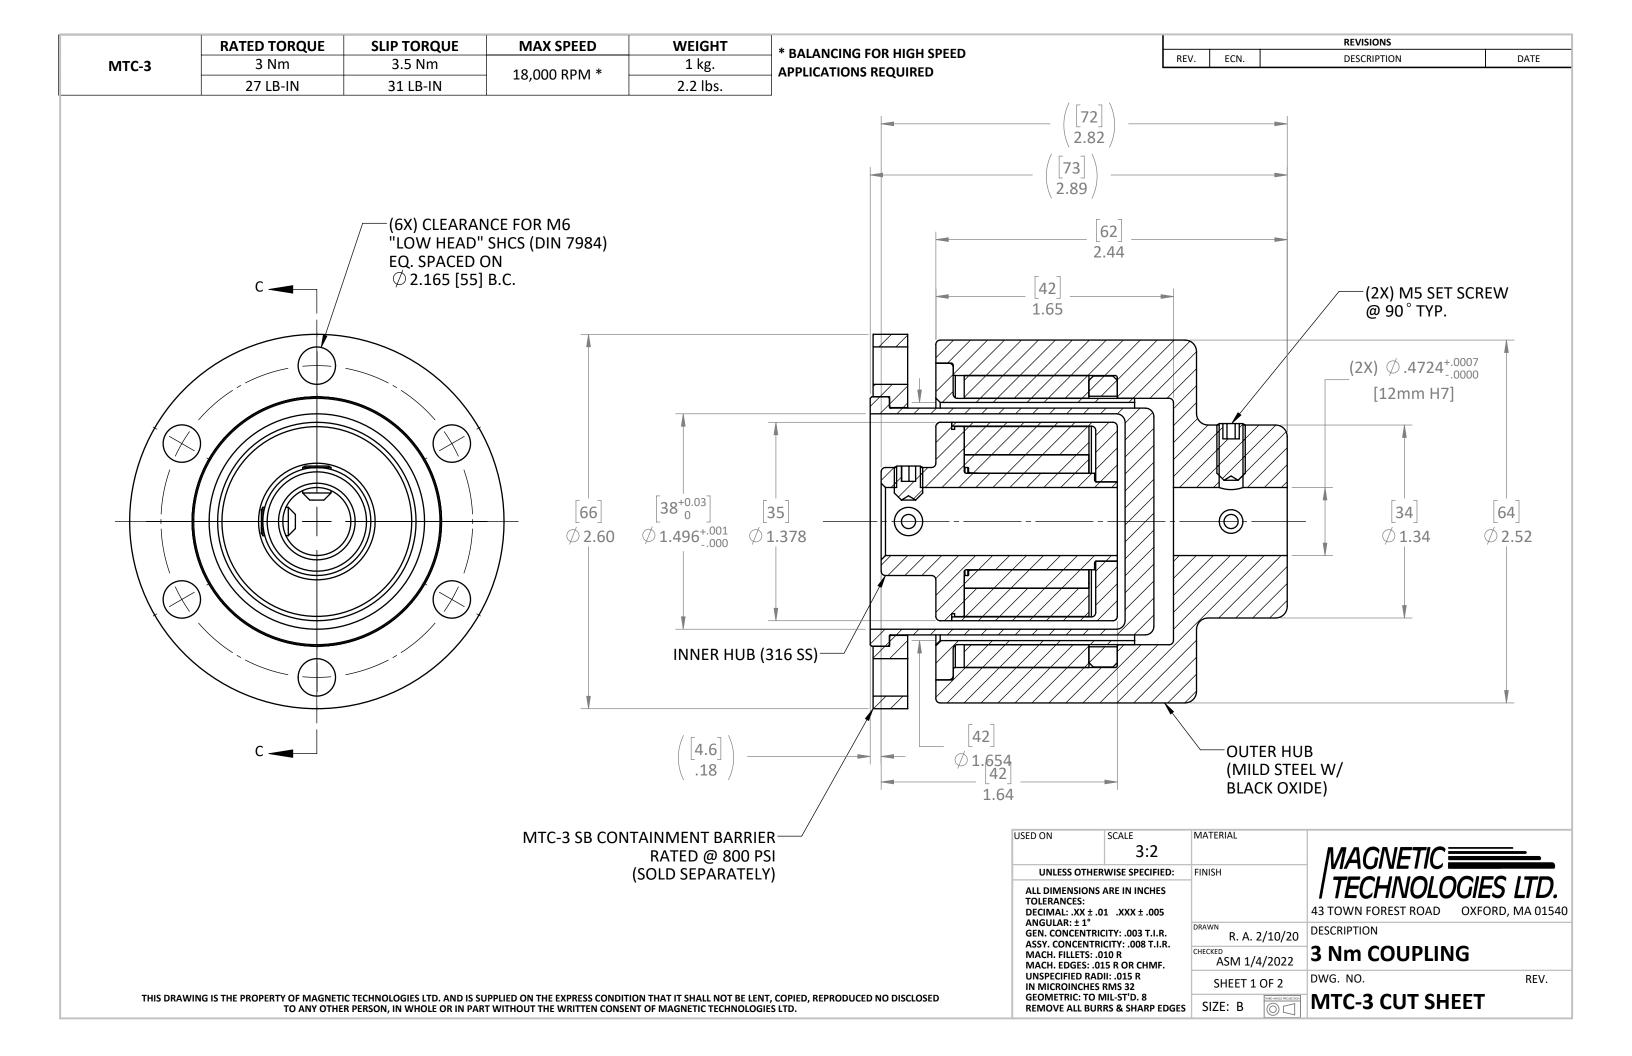

| 1 | USED ON                                                                                                                                                                                                                                                                                                        | SCALE | MATERIAL                           |                        |                     |                  |
|---|----------------------------------------------------------------------------------------------------------------------------------------------------------------------------------------------------------------------------------------------------------------------------------------------------------------|-------|------------------------------------|------------------------|---------------------|------------------|
|   |                                                                                                                                                                                                                                                                                                                | 1:1   |                                    |                        | MAGNETIC            |                  |
|   | UNLESS OTHERWISE SPECIFIED:  ALL DIMENSIONS ARE IN INCHES TOLERANCES: DECIMAL: .XX ± .01 .XXX ± .005 ANGULAR: ± 1° GEN. CONCENTRICITY: .001 T.I.R. MACH. FILLETS: .010 R MACH. EDGES: .015 R OR CHMF. UNSPECIFIED RADII: .015 R IN MICROINCHES RMS 32 GEOMETRIC: TO MIL-ST'D. 8 REMOVE ALL BURRS & SHARP EDGES |       | FINISH                             |                        | TECHNOLOGIES LTD.   |                  |
|   |                                                                                                                                                                                                                                                                                                                |       |                                    |                        | 43 TOWN FOREST ROAD | OXFORD, MA 01540 |
|   |                                                                                                                                                                                                                                                                                                                |       | R. A. 2/10/20 CHECKED ASM 1/4/2022 |                        | DESCRIPTION         |                  |
|   |                                                                                                                                                                                                                                                                                                                |       |                                    |                        | TECHNICAL DATA      |                  |
|   |                                                                                                                                                                                                                                                                                                                |       | SHEET 2 OF 2                       |                        | DWG. NO.            | REV.             |
|   |                                                                                                                                                                                                                                                                                                                |       | SIZE: B                            | THIRD ANGLE PROJECTION | MTC-3 CUT SH        | EET              |