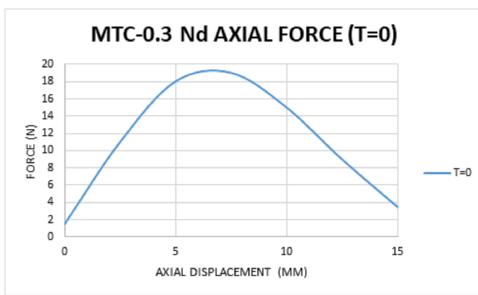

## \*ABOVE CHARTS FOR NdFeB MAGNETS, SmCo CHARTS AVAILABLE UPON REQUEST

## PROPRIETARY AND CONFIDENTIAL

THIS DRAWING IS THE PROPERTY OF MAGNETIC TECHNOLOGIES LTD. AND IS SUPPLIED ON THE EXPRESS CONDITION THAT IT SHALL NOT BE LENT, COPIED, REPRODUCED NO DISCLOSED TO ANY OTHER PERSON, IN WHOLE OR IN PART WITHOUT THE WRITTEN CONSENT OF MAGNETIC TECHNOLOGIES LTD.



| USED ON                                                                                                                                                                  | SCALE 3:2            | MATERIAL             |                       | MAGNETIC            |                  |
|------------------------------------------------------------------------------------------------------------------------------------------------