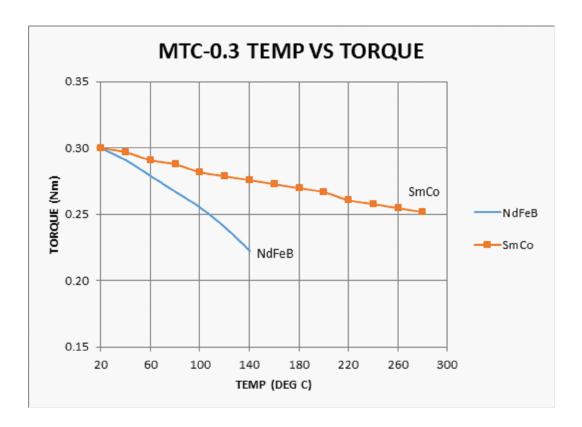

## \*ABOVE CHARTS FOR NdFeB MAGNETS, SmCo CHARTS AVAILABLE UPON REQUEST

## PROPRIETARY AND CONFIDENTIAL

THIS DRAWING IS THE PROPERTY OF MAGNETIC TECHNOLOGIES LTD. AND IS SUPPLIED ON THE EXPRESS CONDITION THAT IT SHALL NOT BE LENT, COPIED, REPRODUCED NO DISCLOSED TO ANY OTHER PERSON, IN WHOLE OR IN PART WITHOUT THE WRITTEN CONSENT OF MAGNETIC TECHNOLOGIES LTD.



| USED ON                                                                                                                                                                  | SCALE 3:2            | MATERIAL             |                       | MAGNETIC            |                  |
|--------------------------------------------------------------------------------------------------------------------------------------------------------------------------|----------------------|----------------------|-----------------------|---------------------|------------------|
| UNLESS OTHERWISE SPECIFIED:                                                                                                                                              |                      | FINISH               |