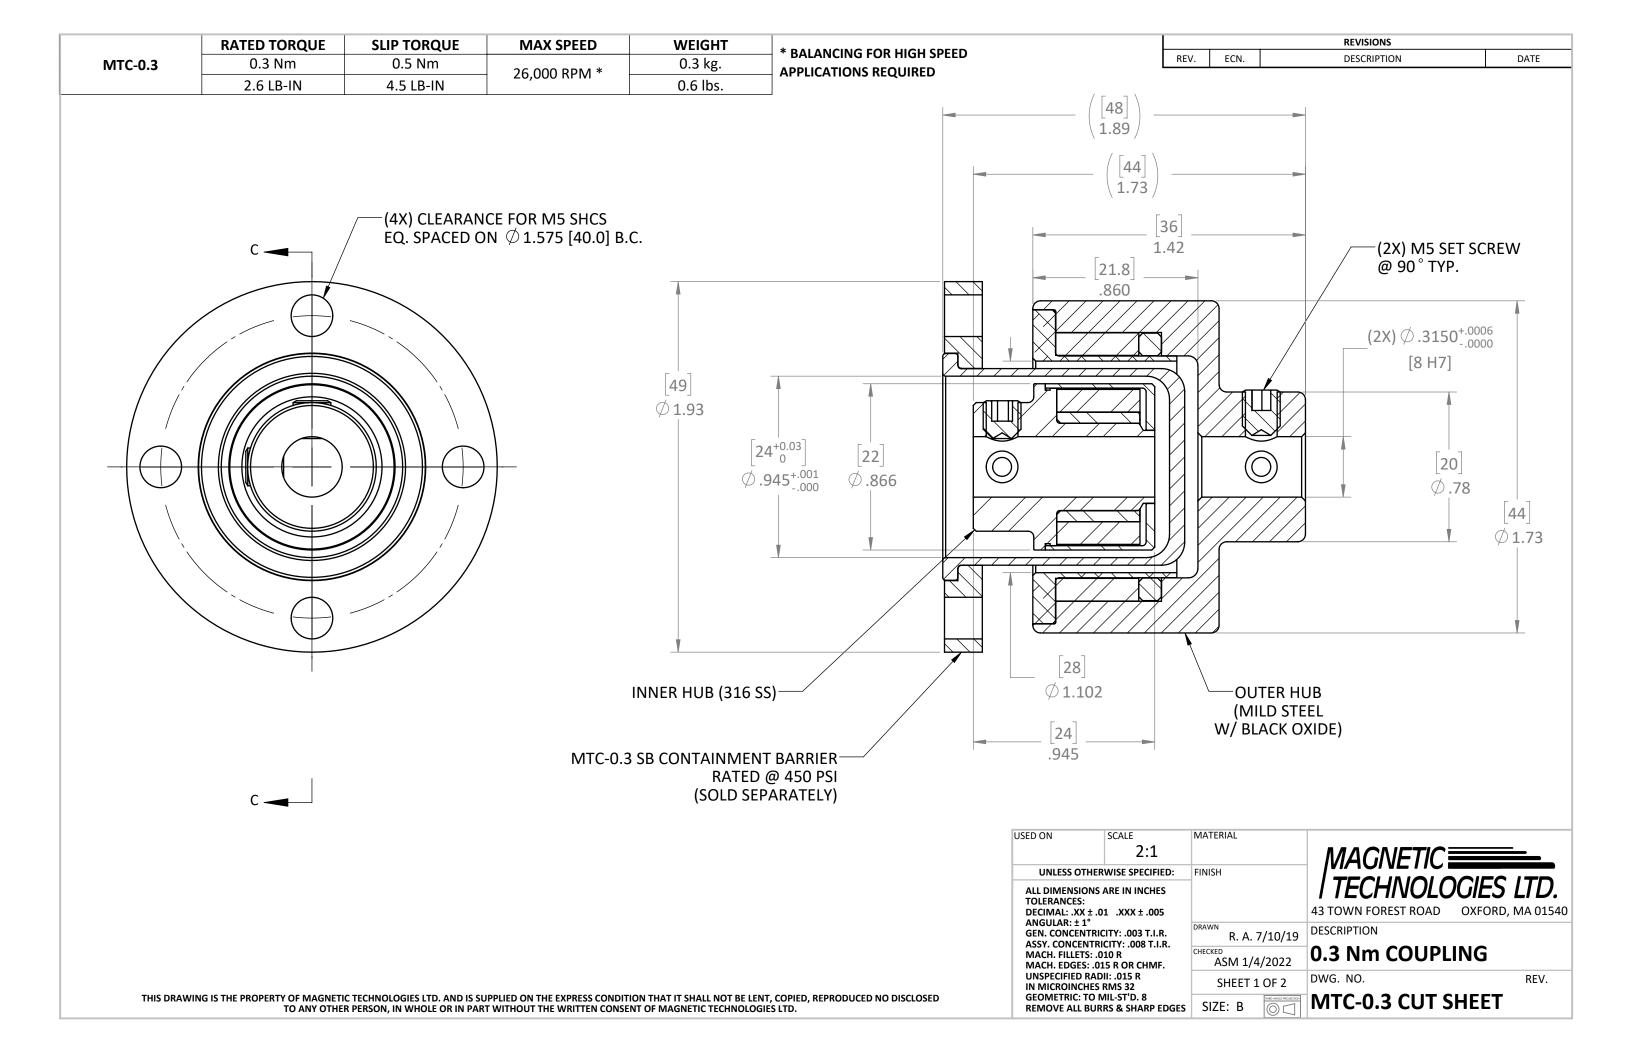

## \*ABOVE CHARTS FOR NdFeB MAGNETS, SmCo CHARTS AVAILABLE UPON REQUEST

| USED ON                                                                                                                                                                  | SCALE 3:2            | MATERIAL             |                       | MAGNETIC            |                  |
|--------------------------------------------------------------------------------------------------------------------------------------------------------------------------|----------------------|----------------------|-----------------------|---------------------|------------------|
| UNLESS OTHERWISE SPECIFIED:                                                                                                                                              |                      | FINISH               |                       | TECHNOLOGIES LTD.   |                  |
| ALL DIMENSIONS ARE IN INCHES TOLERANCES: DECIMAL: .XX ± .01 .XXX ± .005 ANGULAR: ± 1° GEN. CONCENTRICITY: .001 T.I.R. MACH. FILLETS: .010 R MACH. EDGES: .015 R OR CHMF. |                      |                      |                       | 43 TOWN FOREST ROAD | OXFORD, MA 01540 |
|                                                                                                                                                                          |                      | R. A. 7/10/19        |                       | DESCRIPTION         |                  |
|                                                                                                                                                                          |                      | CHECKED ASM 1/4/2022 |                       | TECHNICAL DATA      |                  |
| UNSPECIFIED RADI IN MICROINCHES R                                                                                                                                        | IMS 32<br>IL-ST'D. 8 | SHEET 2 OF 2         |                       | DWG. NO.            | REV.             |
| GEOMETRIC: TO M<br>REMOVE ALL BURF                                                                                                                                       |                      | SIZE: B              | THEO ANGLE PROJECTION | MTC-0.3 CUT S       | SHEET            |