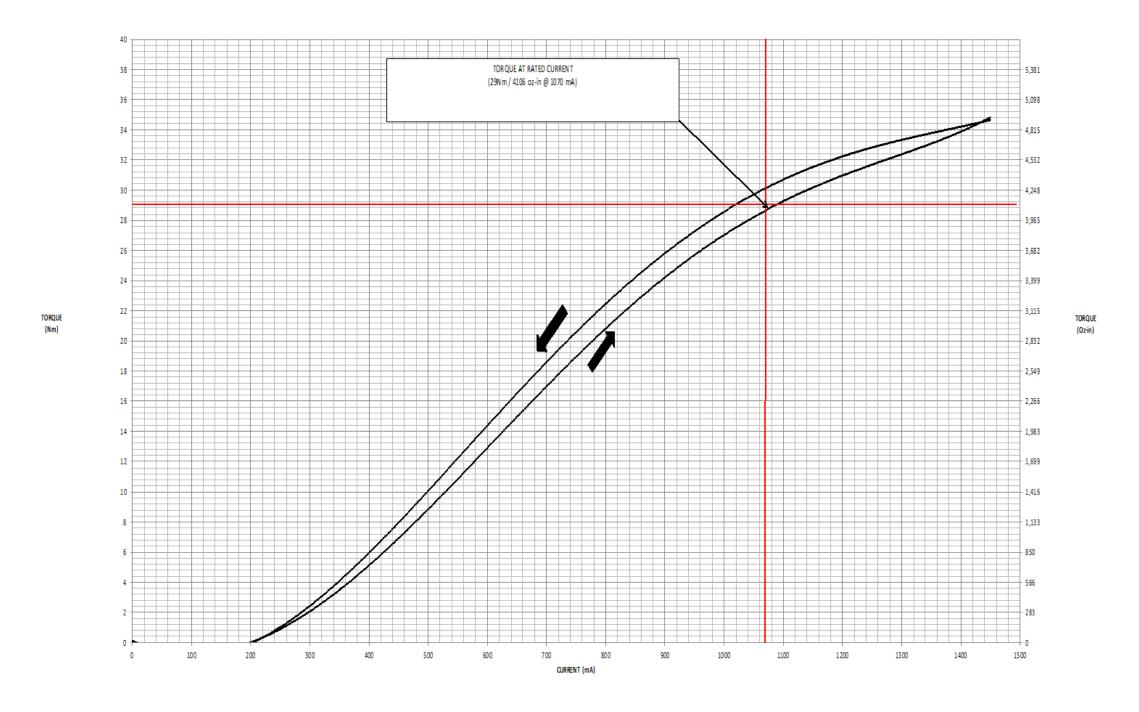

## AEB-3500M-2 ELECTRIC HYSTERESIS BRAKE TORQUE VS. CURRENT

## NOTE:

1. ACTUAL CURVE MAY VARY. THE TORQUE AT THE RATED CURRENT IS THE MINIMUM GUARANTEED TORQUE AT THAT CURRENT. TYPICAL BRAKES CAN BE 10-25% OVER RATED TORQUE, BUT THOSE RESULTS ARE **NOT** GUARANTEED.