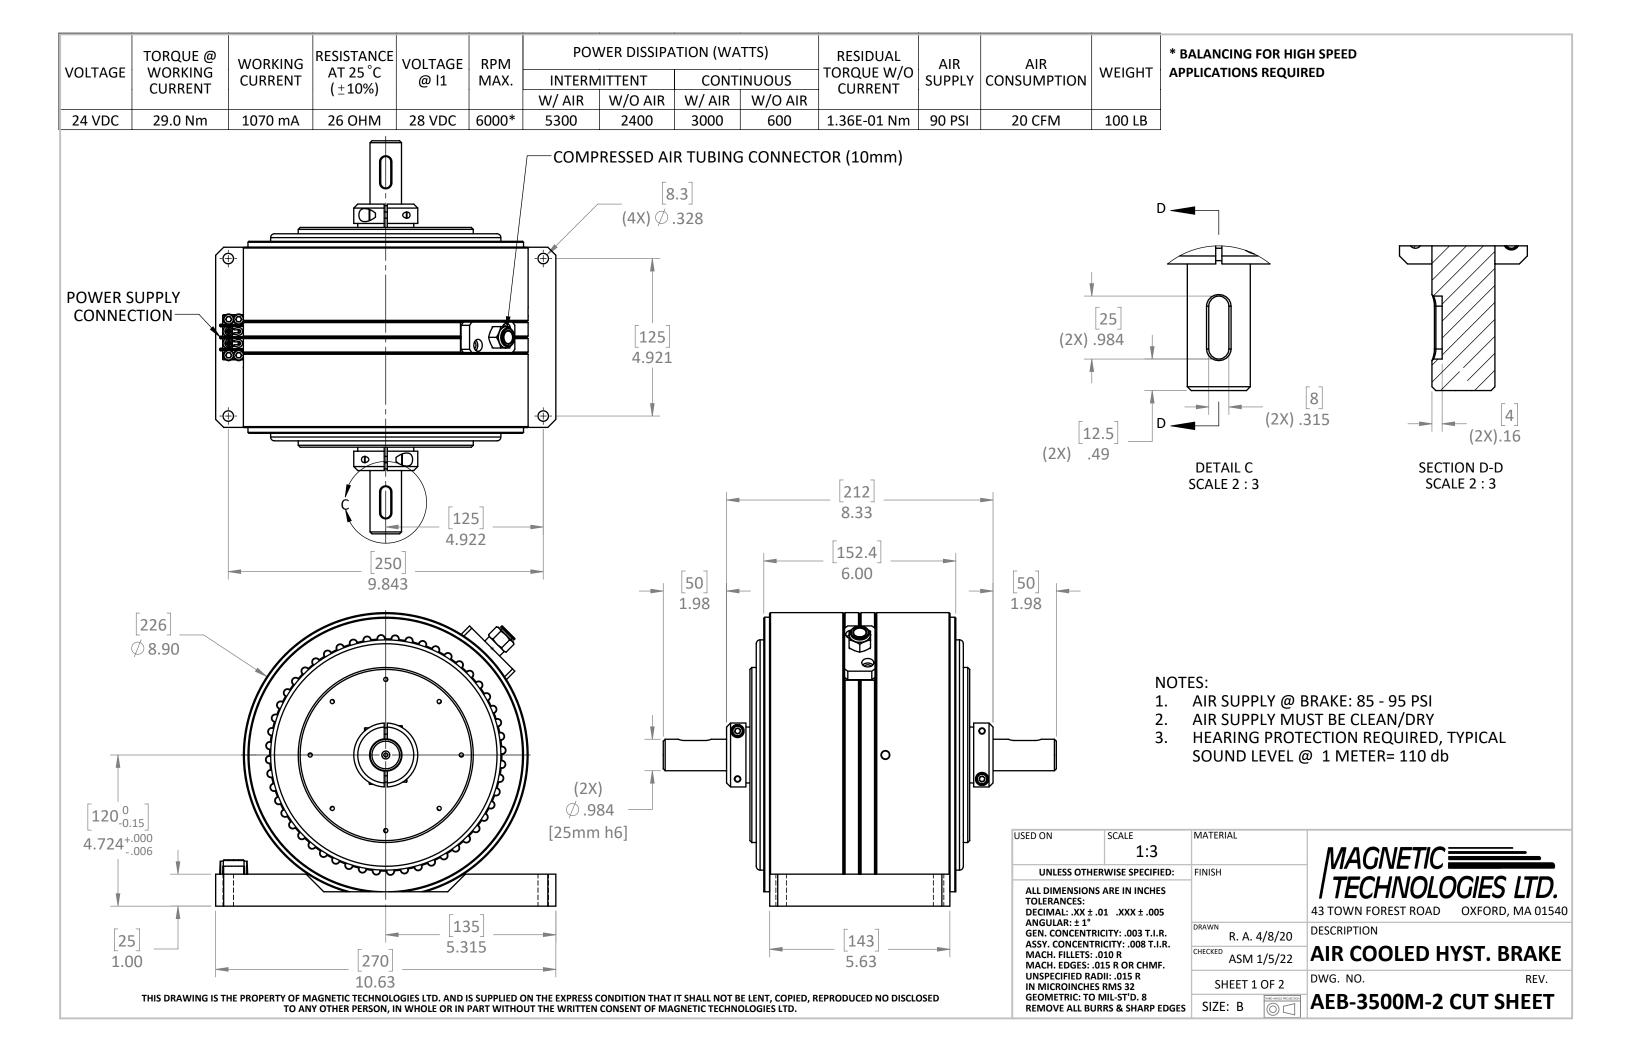

## AEB-3500M-2 ELECTRIC HYSTERESIS BRAKE TORQUE VS. CURRENT

## NOTE:

1. ACTUAL CURVE MAY VARY. THE TORQUE AT THE RATED CURRENT IS THE MINIMUM GUARANTEED TORQUE AT THAT CURRENT. TYPICAL BRAKES CAN BE 10-25% OVER RATED TORQUE, BUT THOSE RESULTS ARE **NOT** GUARANTEED.